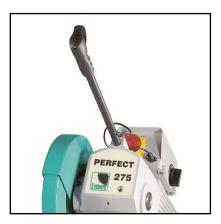

#### Ease of use

PERFECT 275 is a versatile and easy work tool thanks to the quick start by start / stop button on the handle