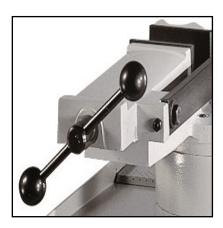

#### Vice

The machine is equipped with a front vise with anti-burr device, start button in the handle and adjustable bar stop.