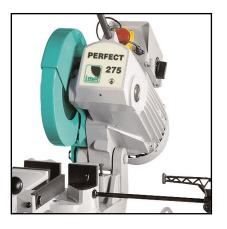

#### Monoblock head

The engine head is one-piece, resistant and reliable with a lubrication-cooling circuit with pump and additional filter in the tank. The blade holder spindle is 32 mm and the blade is completely protected from a metal cover