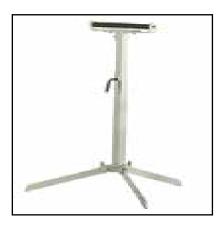

## Adjustable bar support (Optional)

**OPTIONAL** 

Bar support with adjustable height from 710 to 1100 mm. Capacity 150 kgs.

IBC floor stand (Optional)

**OPTIONAL**