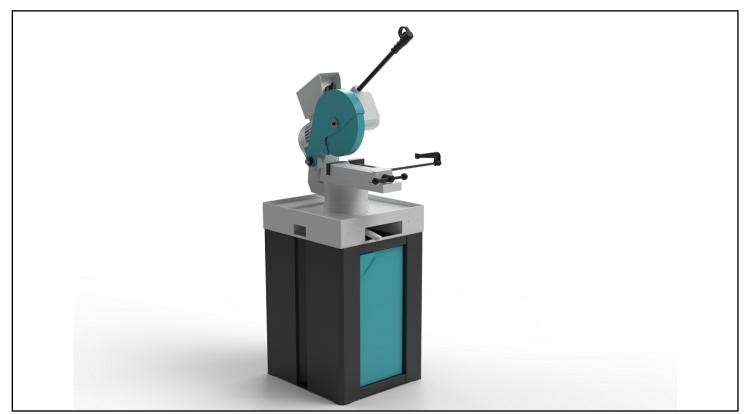

# **PERFECT 275**

circular saws, suitable to cut metal profiles

Short description

PERFECT 275 is the manual circular saw for cutting metal profiles and solid (up to 42 kg / mm2). PERFECT 275 is the ideal saw for small metal productions and is equipped with a quick start system by button in the handle.

| Blade hole              | 32mm                                               |
|-------------------------|----------------------------------------------------|
| Blade speed             | 42 rpm                                             |
| Coolant tank capacity   | 21                                                 |
| Blade motor power       | 1.1KW                                              |
| Dimensions              | 500x850x950mm                                      |
| Weight                  | 112kg                                              |
| Cutting capacity at 90° | Round: 90mm - Square: 80mm - Rectangular: 100x70mm |
| Cutting capacity at 45° | Round: 70mm - Square: 70mm - Rectangular: 80x60mm  |
| Blade size              | 275mm                                              |

#### Monoblock head

The engine head is one-piece, resistant and reliable with a lubrication-cooling circuit with pump and additional filter in the tank. The blade holder spindle is 32 mm and the blade is completely protected from a metal cover