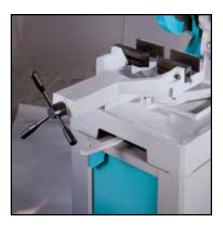

#### Vice

The machine is equipped with a front vise with anti-burr device, start button in the handle and adjustable bar stop.