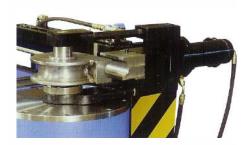

The hydraulic tightening permits improved of the bend quality, because tightening of the tube is done more mildly.

Model <u>MDH 35CN1</u> is equipped with hydraulic tightening.

## AMOB TUBE BENDING MACHINES- MDH

The hydraulic tightening and the electrical rotation system contribute significantly in the improvement of the machines' performance. Complicated bends can be accomplished very quickly without big effort or time.