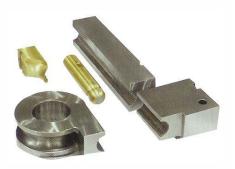

## AMOB TUBE BENDING MACHINES- MDH

The hydraulic tightening and the electrical rotation system contribute significantly in the improvement of the machines' performance. Complicated bends can be accomplished very quickly without big effort or time.

## Stainless bending tools

| ТҮРЕ                                             | MDH    |        |        |
|--------------------------------------------------|--------|--------|--------|
|                                                  | 35 CN1 | 60 CN1 | 90 CN1 |
| MAX BENDING DIAMETER (DIAMETER x THICKNESS) (mm) | 35 x 2 | 60 x 3 | 90 x 4 |
| MAX BEND (STAINLESS) (DIAMETER x THICKNESS) (mm) | 28 x 2 | 40 x 3 | 63 x 4 |
| MAX TUBE LENGTH (mm)                             | 3000   |        |        |
| MAX TUBE BEND IN DEGREES                         | 190°   |        |        |
| MIN. INNER RADIUS (mm)                           | 35     | 45     | 65     |
| TOTAL LENGTH (mm)                                | 3600   | 3950   | 4200   |
| WEIGHT (kg)                                      | 850    | 1300   | 1900   |