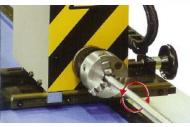

Model <u>MDH 90CN2</u> is equipped with an electrical rotation tube and hydraulic tightening.

CN2 – It's a system that rotates the tube electrically. Programming is done through the controller and it is very efficient when we want to accomplish complicated bends.

The hydraulic tightening permits improved of the bend quality, because tightening of the tube is done more mildly.

Model <u>MDH 35CN1</u> is equipped with hydraulic tightening.