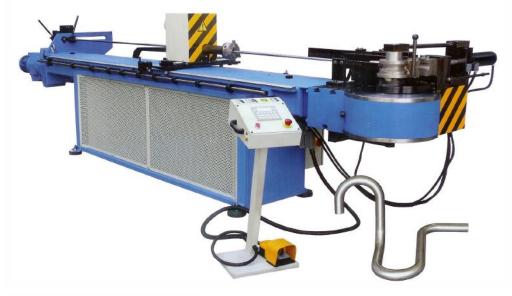

## AMOB TUBE BENDING MACHINES- MDH

The hydraulic tightening and the electrical rotation system contribute significantly in the improvement of the machines' performance. Complicated bends can be accomplished very quickly without big effort or time.

## STANDARD FEATURES

- Easy to use controller TELEMECANIQUE.
- Automatic/ Manual/ Programming modes.
- o 20 programs with 10 bending positions each (customize).
- o Protection against faulty operation/ error prevention.
- o Troubleshooting messages.
- o 0,1 degree accuracy.
- Password protected.
- Display in different languages.
- Counter (number of pieces and bends).