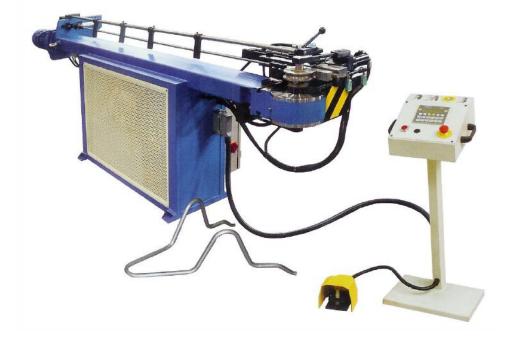

## AMOB TUBE BENDING MACHINES- MDH

The hydraulic tightening and the electrical rotation system contribute significantly in the improvement of the machines' performance. Complicated bends can be accomplished very quickly without big effort or time.

## STANDARD FEATURES

- Easy to use controller TELEMECANIQUE.
- Automatic/ Manual/ Programming modes.
- o 20 programs with 10 bending positions each (customize).
- o Protection against faulty operation/ error prevention.
- o Troubleshooting messages.
- o 0,1 degree accuracy.
- Password protected.
- Display in different languages.
- Counter (number of pieces and bends).