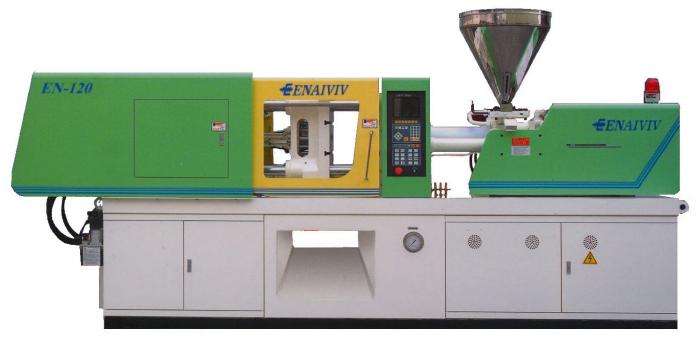

EN-120

| TYPE                                     | EN 120                |
|------------------------------------------|-----------------------|
| CLAMPING FORCE (t)                       | 120                   |
| SCREW DI AMETER (mm)                     | 32 - 36 - 40          |
| INJECTION PRESSURE (kg/cm <sup>2</sup> ) | 2.054 - 1.623 - 1.315 |
| INJECTION RATE (cm <sup>3</sup> /sec)    | 107 - 135 - 167       |
| MOLD THICKNESS (mm)                      | 120-380               |
| PLSTEN SIZE (mm)                         | 560x595               |
| OIL TANK CAPACITY (It)                   | 220                   |
| MOTOR POWER (KW)                         | 18,75                 |
| WEIGHT (kg)                              | 3900                  |
| OVERALL DIMENSIONS (LxWxH) (mm)          | 4400x1200x1700        |

This model belongs to the EN series which is designed to offer many production capabilities in very competitive price. The upto-date technological methods that are being used have enabled En series to produce robust, unbending and tough constructions.