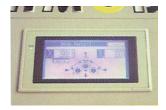

## **STANDARD FEATURES**

- o Three rolls driven
- o Standard rolls, Guide rolls
- o Horizontal and vertical working position
- o CNC digital panel with touch screen display
- o Foot pedal with safety device
- o Mechanical adjustment of lower rolls

During bending a sample, every radius and all upper roll movements obtained are saved into the program. Using these values it can bend unlimited number of pieces, with the same diameter and dimensions, and control the number of the produced pieces.

The C.N.C. system has the capacity to edit/erase 100 different programs and 100 different profiles. There is also the possibility to work in manual mode.