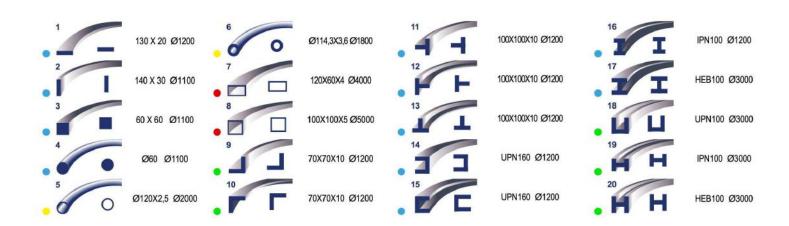

During bending a sample, every radius and all upper roll movements obtained are saved into the program. Using these values it can bend unlimited number of pieces, with the same diameter and dimensions, and control the number of the produced pieces.

The C.N.C. system has the capacity to edit/erase 100 different programs and 100 different profiles. There is also the possibility to work in manual mode.