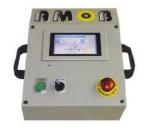

## **STANDARD FEATURES**

- o Three rolls driven
- o Standard rolls, Guide rolls
- o Horizontal and vertical working position
- o CNC digital panel with touch screen display
- o Foot pedal with safety device
- o Mechanical adjustment of lower rolls

The C.N.C. system has the capacity to edit/erase 100 different programs and 100 different profiles. There is also the possibility to work in manual mode.