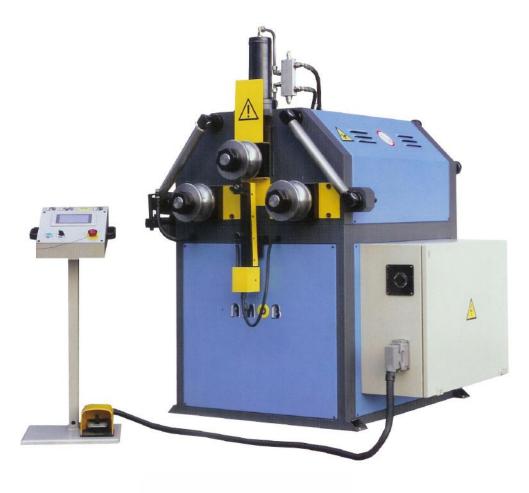

MAH 60/3 CNC

## **STANDARD FEATURES**

- o Three rolls driven
- o Standard rolls, Guide rolls
- o Horizontal and vertical working position
- o CNC digital panel with touch screen display
- o Foot pedal with safety device
- o Mechanical adjustment of lower rolls