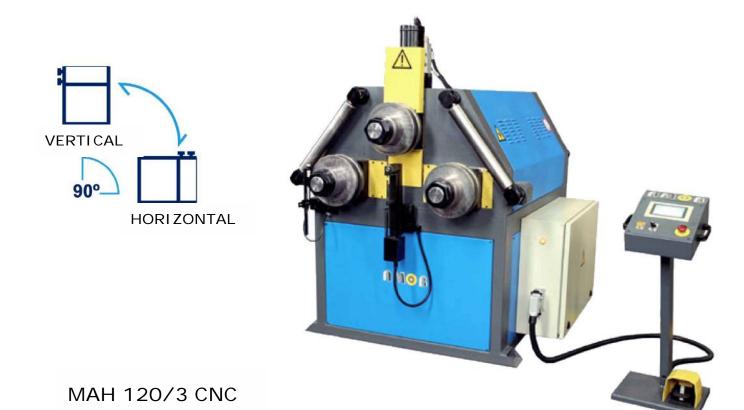

## **STANDARD FEATURES**

- o Three rolls driven
- o Standard rolls, Guide rolls
- o Horizontal and vertical working position
- o CNC digital panel with touch screen display
- o Foot pedal with safety device
- o Mechanical adjustment of lower rolls