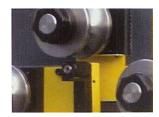

## **STANDARD FEATURES**

- o Three rolls driven
- o Standard rolls, Guide rolls
- o Horizontal and vertical working position
- o CNC digital panel with touch screen display
- o Foot pedal with safety device
- o Mechanical adjustment of lower rolls

During bending a sample, every radius and all upper roll movements obtained are saved into the program. Using these values it can bend unlimited number of pieces, with the same diameter and dimensions, and control the number of the produced pieces.