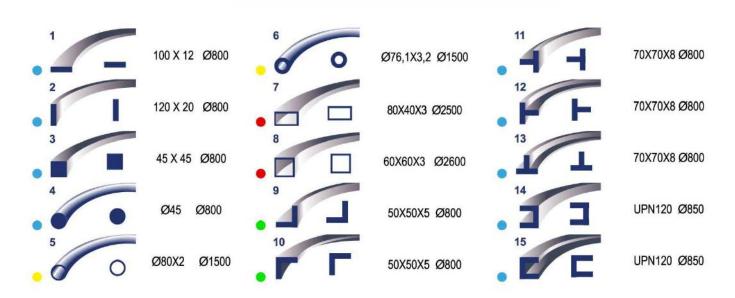

During bending a sample, every radius and all upper roll movements obtained are saved into the program. Using these values it can bend unlimited number of pieces, with the same diameter and dimensions, and control the number of the produced pieces.

The C.N.C. system has the capacity to edit/erase 100 different programs and 100 different profiles. There is also the possibility to work in manual mode.