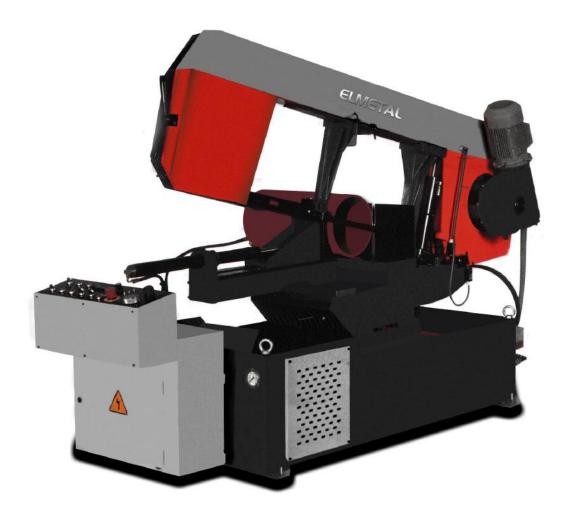

## **CLS-650S**

This machine is included in the CLS series which is known for its quality band saws. It's an extremely good machine that can cover, in the best possible way, every standard cutting work. Robust construction, cutting precision, swivel cutting head and digital read out for angle measuring.

## **EQUIPMENT**

- Inverter for speed selection.
- Hydraulic blade tension.
- Saw frame height selector gauge.
- Halogen working lamp.
- One piece of bi-metal saw blade.
- Blade cleaning brush.
- One set of tools with tool box.
- Emergency stop and motor overload protection.
- CE certification.

## **HEAVY BAND SAWS**

| TYPE                    | CLS 650S       |         |         |
|-------------------------|----------------|---------|---------|
| CUTTING CAPACITY (mm)   | 0              |         |         |
| 90°                     | 450            | 450x450 | 650x450 |
| +45° (right)            | 450            | 450x450 | 510x300 |
| -45° (left)             | 450            | 400x400 | 450x300 |
| +60° (right)            | 400            | 300x300 | 350x250 |
| -60° (left)             | 400            | 300x300 | 350x250 |
| BLADE DIMENSIONS (mm)   | 5120x1,1x34    |         |         |
| MOTOR POWER (kW)        | 3              |         |         |
| OVERALL DIMENSIONS (mm) | 1450x1900x2500 |         |         |
| WEIGHT (kg)             | 1500           |         |         |