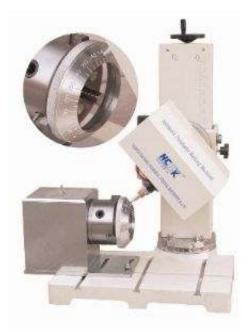

| TECHNICAL SPECIFICATIONS |                 |
|--------------------------|-----------------|
| Marking area             | 250x200mm       |
| Diameter of circle       | Ø5-200mm        |
| Max height               | 280mm           |
| Marking speed            | 100-2.500mm/min |
| Marking depth            | 0,02-1mm        |
| Weight                   | 100kg           |

## NCQ/D-250-200

## Description

- Controller (usb port that give to the user the ability to design his mark in his PC and transfer it to the machine).
- Software (ability to mark in Greek, English, etc).
- No restrictions to the size and height of the workpiece when marking on flat surface.
- Small or big workpiece, flat, cylindrical or conical surface, steel or paper material can all be marked.
- Rotated marking head.