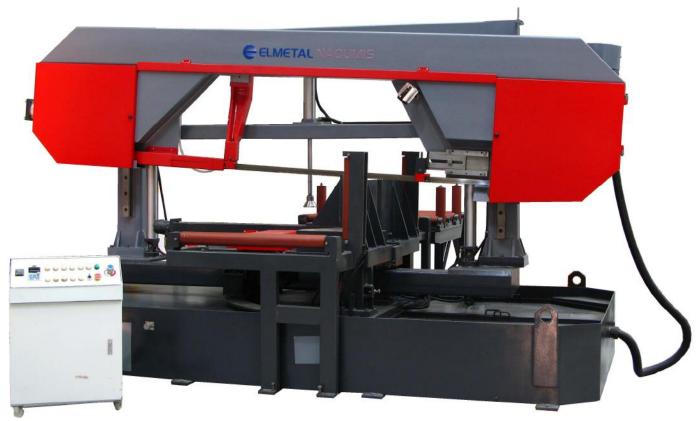

| CL | C  | 4 | $\mathbf{\cap}$ | <b>n</b> | <b>^</b> |
|----|----|---|-----------------|----------|----------|
| L  | .3 | T | v               | U        | v        |

| ТҮРЕ                    | CLS 1000       |         |           |  |
|-------------------------|----------------|---------|-----------|--|
| CUTTING CAPACITY        | •              |         |           |  |
| (mm)                    | mm             | mm      | mm        |  |
| 90°                     | 550            | 550x550 | 1.000x550 |  |
| +45° (right)            | 550            | 530x530 | 650x520   |  |
| -45° (left)             | 550            | 530x530 | 650x520   |  |
| +60° (right)            | 550            | 520x520 | 520x425   |  |
| -60° (left)             | 550            | 520x520 | 520x425   |  |
| BLADE DIMENSIONS (mm)   | 8860x1.3x41    |         |           |  |
| MOTOR POWER (kW)        | 10             |         |           |  |
| OVERALL DIMENSIONS (mm) | 3900x1600x2300 |         |           |  |
| WEIGHT (kg)             | 5200           |         |           |  |

## **Standard Features**

- Hydraulic vice clamping.
- Hydraulic movement of vice (left / right)
- Hydraulic swivel of cutting head (left / right  $60^{\circ}$ )
- Hydraulic blade tensioning with gauge
- Hydraulic return of cutting head after cycle completion (cutting termination & vice opening)
- Digital display for angle measurement (accuracy + / 0,2 $^{\circ}$ )
- Two systems for blade lubrication (cutting fluid & oil)